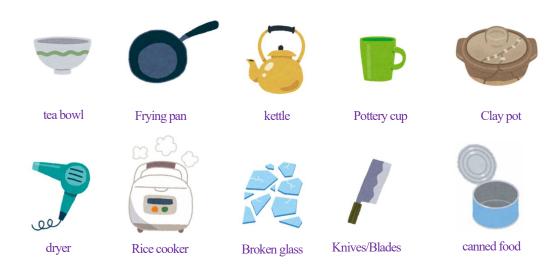

### Non-burnable garbage

Garbage that cannot be burned due to its material.

Broken glass and sharp knives should be wrapped in paper or other material to prevent injury.

### Non-burnable garbage

Metal or ceramic cookware, tableware, pottery, glassware, iron products, bottle and can caps (metallic), umbrellas, small household appliances, oily or dirty bottles, canned food tins, etc.

Please wrap knives, broken glass, broken bottles, etc. in newspaper to prevent danger. Small household appliances such as hair dryers and rice cookers can only be disposed off if they fit into the designated bag for "non-burnable garbage."