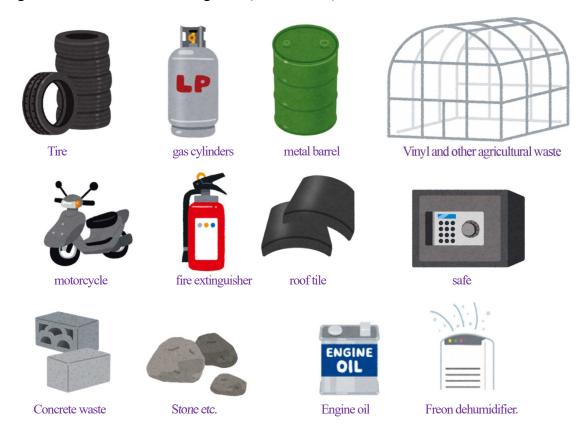

#### • Garbage that cannot be disposed of in town

Pianos and organs, drums, agricultural waste, batteries (other than for home appliances), fire extinguishers, tires, spring beds, construction waste, etc.

Fire extinguisher

Agricultural waste

battery

tire

Construction waste materials

#### • Items that are difficult to dispose of

Tires, gas cylinders, metal barrel, agricultural waste such as vinyl, motorcycles, fire extinguishers, roof tiles, safes that do not fit into designated bags, concrete construction waste, machine oils such as engine oil, dehumidifiers containing freon (fluorocarbons), etc.

※ Dehumidifiers containing freon can be placed in a designated bag as 'non-burnable waste' only if the freon has been collected by a freon collection company. If they do not fit in the designated bag, they can be disposed of as bulky waste. In that case, please attach the freon recovery certificate to the dehumidifier.

\*These items cannot be collected or brought to the Tamura Clean Center.

They will not be collected if dropped off at the collection center, so be sure to check with the retailer or a town-designated "licensed general waste disposal business."