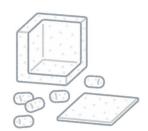

## Where to bring recyclable resources and garbage

Household waste can be brought directly to the Tamura Clean Center.

When bringing in, please be sure to separate items by type.

If you put it in the designated bag provided by Ono Town, there is no charge.

You can bring the waste even if it is not in the town-designated bags, but please be sure to sort it by type before bringing it in.