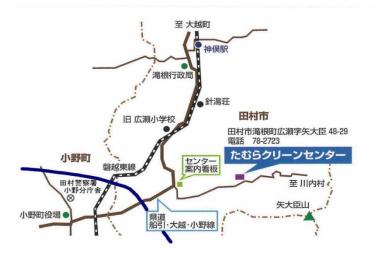

Drop off address: Tamura Clean Center

48-29, Hirose Yadaijin, Takine-cho, Tamura City

Telephone: 0247-78-2723

Opening hours: 9:00am - 4:00pm

Opening days: Please see the garbage sorting collection schedule.

Please pay a transportation fee of 1,300 yen (tax included) per unit when you bring the items in. Tamura Clean Center Address: 48-29 Yadaijin, Hirose, Takine-cho, Tamura City

Phone: 0247-78-2723

Opening hours: 9:00am - 4:00pm

Delivery destination : Tamura Clean Center

Tamura-shi Takine-chou Hirose Yadaijin 48-29

Phone : 0247-78-2723 Opening time : 9:00am - 4:00pm

Opening days: Please see the garbage sorting collection schedule.