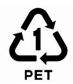

#### < Recycle mark >

Only plastic bottles with the following recycle marks can be recycled.