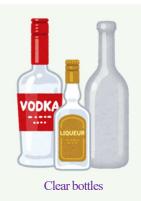

### Glass bottles

Bottles for alcohol, juice, beer, seasonings, etc.

Rinse the bottles lightly with water and then separate them into clear (colorless transparent) bottles, brown bottles, and other colored bottles.

### Clear bottles, brown bottles, and bottles of other colors

Please dispose of clear bottles, brown bottles, and bottles of other colors in separate designated bags.

Bottles of other colors