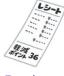

### Paper that cannot be recycled

Carbon paper, thermal paper such as receipts, gold and silver paper, pressure-sealed postcards, vinyl-coated paper, photographs, sticker paper, scented paper, paper cups, tissue paper, waterproof paper (such as yogurt containers), paper with aluminum foil on the inside, instant noodle lids, paper that is stained with oil or mud, waxed cardboard, and envelopes (opened or glue), etc. cannot be recycled and should be put out as [burnable Garbage].

Receipts tissue pa

per paper cups

envelopes(opened or glue)

photos

yogurt