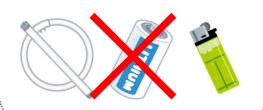

### Dangerous garbage

Batteries, lighters, spray cans, fluorescent lights, etc., are classified as [dangerous waste]. Please do not dispose of them together with [non-burnable waste].

### Dangerous garbage

Batteries, such as dry batteries and household appliance batteries, as well as waste that poses a risk of explosion and mercury (such as thermometers), require careful handling.

### Dangerous garbage

Dry cell batteries, light bulbs, fluorescent lights, mercury thermometers, gas cartridges, spray cans (aerosol cans), lighters, batteries (for home appliances), etc.

When separating items, please read the product descriptions carefully and separate them carefully. For home appliances that use batteries and where the batteries cannot be removed, please dispose of them as [dangerous waste].