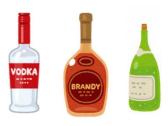

### Glass bottles

Bottles for alcohol, juice, beer, seasonings, etc.

Rinse the bottles lightly with water and then separate them into clear (colorless transparent) bottles, brown bottles, and other colored bottles.

### Clear bottles, brown bottles, and bottles of other colors

Please dispose of clear bottles, brown bottles, and bottles of other colors in separate designated bags.

Bottles of other colors