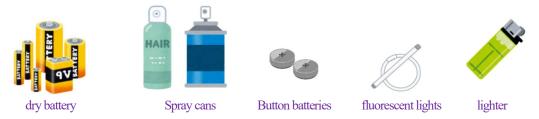

### Dangerous garbage

Batteries, lighters, spray cans, fluorescent lights, etc., are classified as [dangerous waste]. Please do not dispose of them together with [non-burnable waste].

### Dangerous garbage

Batteries, such as dry batteries and household appliance batteries, as well as waste that poses a risk of explosion and mercury (such as thermometers), require careful handling.

### Dangerous garbage

Dry cell batteries, light bulbs, fluorescent lights, mercury thermometers, gas cartridges, spray cans (aerosol cans), lighters, batteries (for home appliances), etc.

When separating items, please read the product descriptions carefully and separate them carefully. For home appliances that use batteries and where the batteries cannot be removed, please dispose of them as [dangerous waste].

For household appliances with removable batteries, please dispose of the batteries as 'dangerous waste' and the main body as 'non-burnable waste.'

Fluorescent lights should be placed in the box they were purchased in and disposed off as dangerous waste.

Please make sure to empty spray cans before disposing of them.

\*Do not drill any holes as it is dangerous.