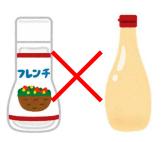

### Plastic bottle of oil and Dirty plastic bottle

Plastic bottles of oil and oily dressings cannot be recycled, so please dispose of them as burnable garbage.

If there are caps or labels still attached or any contents remaining in the bottle, it cannot be recycled, so please help us by removing them.