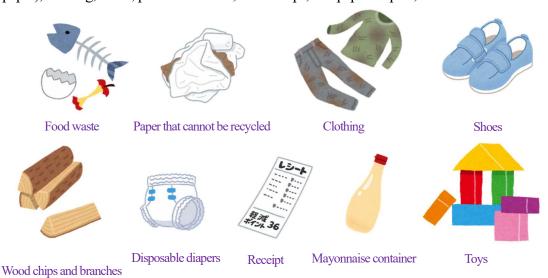

### **Burnable Garbage**

These are items that cannot be recycled and can be burned due to their material properties.

Separate recyclable resources as much as possible to reduce burnable garbage.

Food waste (kitchen garbage), non-recyclable paper (such as carbon paper and vinyl-coated paper), clothing, shoes, pruned branches, wood chips, and paper diapers, etc.

#### Please drain the water from food waste before disposing of it.

Please flush diaper waste down the toilet. For wooden pieces and pruning branches, please cut them to a length of 60 cm and a thicknes of 10 cm or less, bundle them, and place them in a designated bag. If they do not fit in the designated bag, they will be classified as bulky garbage.

### Paper that cannot be recycled

Carbon paper, thermal paper such as receipts, gold and silver paper, pressure-sealed postcards, vinyl-coated paper, photographs, sticker paper, scented paper, paper cups, tissue paper, waterproof paper (such as yogurt containers), paper with aluminum foil on the inside, instant noodle lids, paper that is stained with oil or mud, waxed cardboard, and envelopes (opened or glue), etc. cannot be recycled and should be put out as [burnable Garbage].

Receipts tissue pa

per paper cups

envelopes(opened or glue)

photos

yogurt