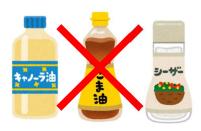

### Plastic bottle of oil and Dirty plastic bottle

Plastic bottles of oil and oily dressings cannot be recycled, so please dispose of them as burnable garbage.

If there are caps or labels still attached or any contents remaining in the bottle, it cannot be recycled, so please help us by removing them.

Caps, corks, etc.

Bottles for oil and dressing, and bottles that cannot be cleaned.

Please dispose of it as non-burnable garbage.

Bottles for oil and bottles that cannot be cleaned